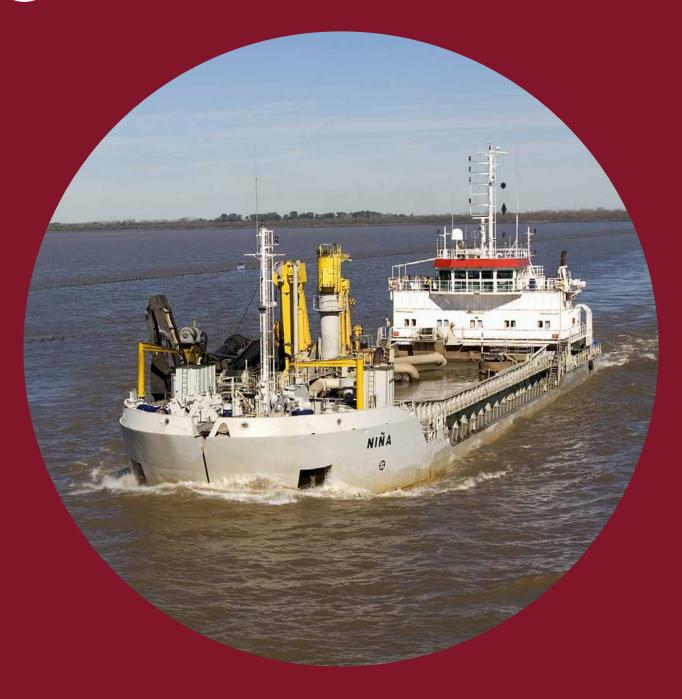

## NIÑA

## Trailing suction hopper dredger

Hopper capacity 3,400 m<sup>3</sup> Deadweight 5,090 t Length o.a. 89.7 m Breadth 18.4 m Draught loaded 5.4 m Maximum dredging depth 31 m Suction pipe diameter 900 mm Pump power (trailing) 1,250 kW

Pump power (discharging)

Propulsion power 2 x 1,325 kW

Total installed diesel power 5,530 kW

Speed 9.6 kn

Accommodation 13 persons

Built in 1997

The content of this document is provided strictly for information purposes only. Whilst it has been endeavoured to procure completeness and accuracy, no warranty - express or implied - is given, in particular of fitness for a particular purpose. In no event any Jan De Nul Group company will be liable for any whatsoever damages arising directly or indirectly from the use of or reliance on the content provided herein, even if (previous) advice has been given/received that such damages may occur.