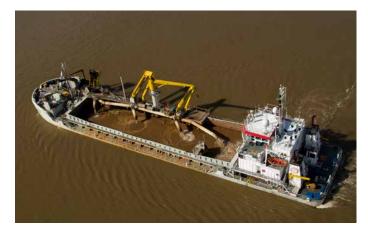

## NIÑA

## Trailing suction hopper dredger

Hopper capacity 3,400 m<sup>3</sup> Deadweight 5,090 t Length o.a. 89.7 m Breadth 18.4 m Draught loaded 5.4 m Maximum dredging depth 31 m Suction pipe diameter 900 mm Pump power (trailing) 1,250 kW

Pump power (discharging)

Propulsion power 2 x 1,325 kW

Total installed diesel power 5,530 kW

Speed 9.6 kn

Accommodation 13 persons

Built in 1997

The content of this document is provided strictly for information purposes only. Whilst it has been endeavoured to procure completeness and accuracy, no warranty - express or implied - is given, in particular of fitness for a particular purpose. In no event any Jan De Nul Group company will be liable for any whatsoever damages arising directly or indirectly from the use of or reliance on the content provided herein, even if (previous) advice has been given/received that such damages may occur.