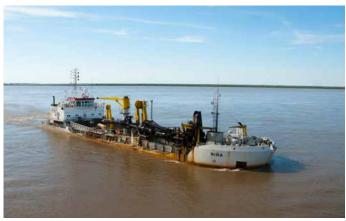

## NIÑA

## Trailing suction hopper dredger

Hopper capacity 3,400 m<sup>3</sup> Deadweight 5,090 t Length o.a. 89.7 m Breadth 18.4 m Draught loaded 5.4 m Maximum dredging depth 31 m Suction pipe diameter 900 mm Pump power (trailing) 1,250 kW

Pump power (discharging)

Propulsion power 2 x 1,325 kW

Total installed diesel power 5,530 kW

Speed 9.6 kn

Accommodation 13 persons

Built in 1997

The content of this document is provided strictly for information purposes only. Whilst it has been endeavoured to procure completeness and accuracy, no warranty - express or implied - is given, in particular of fitness for a particular purpose. In no event any Jan De Nul Group company will be liable for any whatsoever damages arising directly or indirectly from the use of or reliance on the content provided herein, even if (previous) advice has been given/received that such damages may occur.