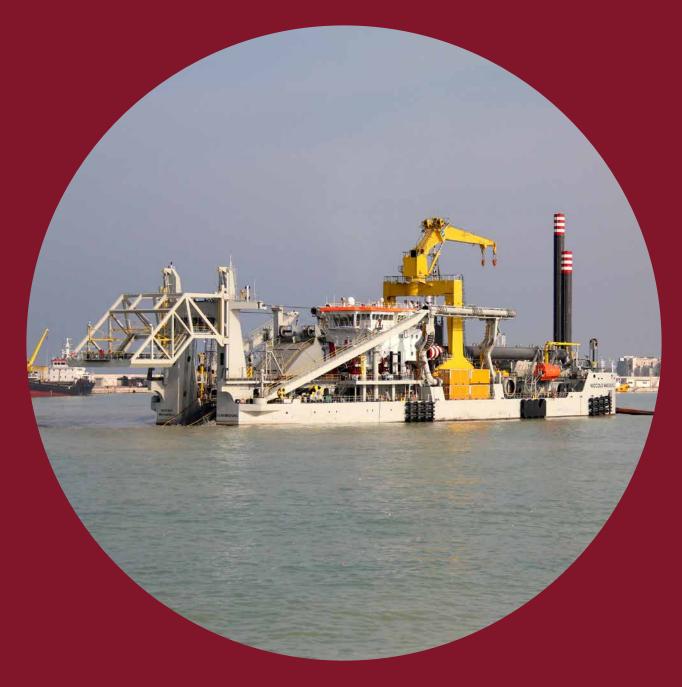

## NICCOLÒ MACHIAVELLI

## NICCOLÒ MACHIAVELLI

138.5 m Length o.a. Breadth 26 m 5.5 m Draught 35 m Dredging depth 900 mm Suction pipe diameter 900 mm Discharge pipe diameter Barge loading pipe diameter 900 mm 4,250 kW Submerged pump power 2 x 5,000 kW Inboard pump power Cutter power 7,000 kW 2 x 3,500 kW Propulsion power 23,520 kW Total installed diesel power