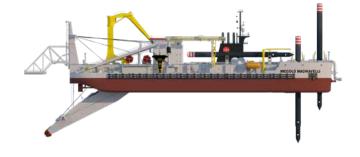

## NICCOLÒ MACHIAVELLI

## NICCOLÒ MACHIAVELLI

138.5 m Length o.a. Breadth 26 m 5.5 m Draught 35 m Dredging depth 900 mm Suction pipe diameter 900 mm Discharge pipe diameter Barge loading pipe diameter 900 mm 4,250 kW Submerged pump power 2 x 5,000 kW Inboard pump power Cutter power 7,000 kW 2 x 3,500 kW Propulsion power 23,520 kW Total installed diesel power