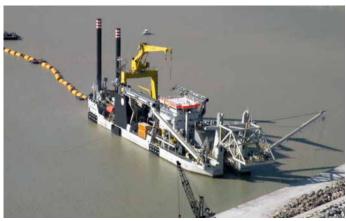

## NICCOLÒ MACHIAVELLI

## NICCOLÒ MACHIAVELLI

138.5 m Length o.a. Breadth 26 m 5.5 m Draught 35 m Dredging depth 900 mm Suction pipe diameter 900 mm Discharge pipe diameter Barge loading pipe diameter 900 mm 4,250 kW Submerged pump power 2 x 5,000 kW Inboard pump power Cutter power 7,000 kW 2 x 3,500 kW Propulsion power 23,520 kW Total installed diesel power