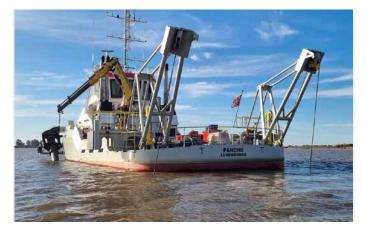

## **PANCHO**

## Water injection dredger

Length o.a. 30.33 m 10 m Breadth moulded Breadth o.a. 13.2 m Max. draught 3 m Bow thruster power 150 kW 735 kW Jet water pumps 10,000 m<sup>3</sup>/hr Flow rate pumps 12.35 m Width sweep beam 2 x 735 kw Propulsion power Total installed diesel power 2,376 kW Speed 10 kn 6 Accommodation 2021 Built in / Converted