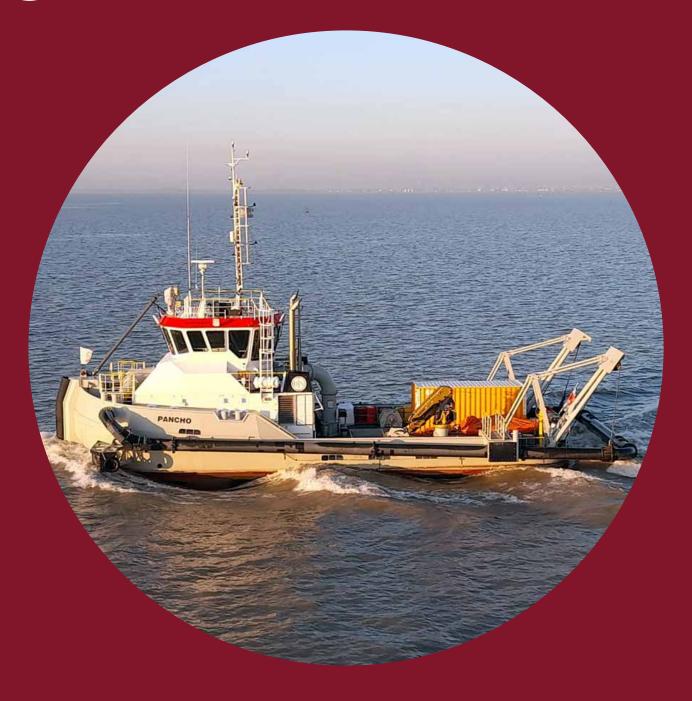

## **PANCHO**

## Water injection dredger

Length o.a. 30.33 m 10 m Breadth moulded Breadth o.a. 13.2 m Max. draught 3 m Bow thruster power 150 kW 735 kW Jet water pumps 10,000 m<sup>3</sup>/hr Flow rate pumps 12.35 m Width sweep beam 2 x 735 kw Propulsion power Total installed diesel power 2,376 kW Speed 10 kn 6 Accommodation 2021 Built in / Converted