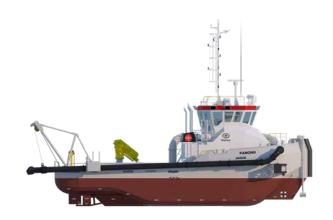

## **PANCHO**

## Water injection dredger

Length o.a. 30.33 m 10 m Breadth moulded Breadth o.a. 13.2 m Max. draught 3 m Bow thruster power 150 kW 735 kW Jet water pumps 10,000 m<sup>3</sup>/hr Flow rate pumps 12.35 m Width sweep beam 2 x 735 kw Propulsion power Total installed diesel power 2,376 kW Speed 10 kn 6 Accommodation 2021 Built in / Converted