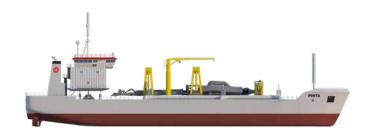

## Trailing suction hopper dredger

Hopper capacity 3,400 m<sup>3</sup> Deadweight 5,407 t Length o.a. 89.7 m Breadth 18.4 m Draught loaded 5.61 m Maximum dredging depth 31 m Suction pipe diameter 900 mm Pump power (trailing) 1,250 kW

Pump power (discharging)

Propulsion power 2 x 1,325 kW

Total installed diesel power 5,530 kW

Speed 9.6 kn

Accommodation 14 persons

The content of this document is provided strictly for information purposes only. Whilst it has been endeavoured to procure completeness and accuracy, no warranty - express or implied - is given, in particular of fitness for a particular purpose. In no event any Jan De Nul Group company will be liable for any whatsoever damages arising directly or indirectly from the use of or reliance on the content provided herein, even if (previous) advice has been given/received that such damages may occur.