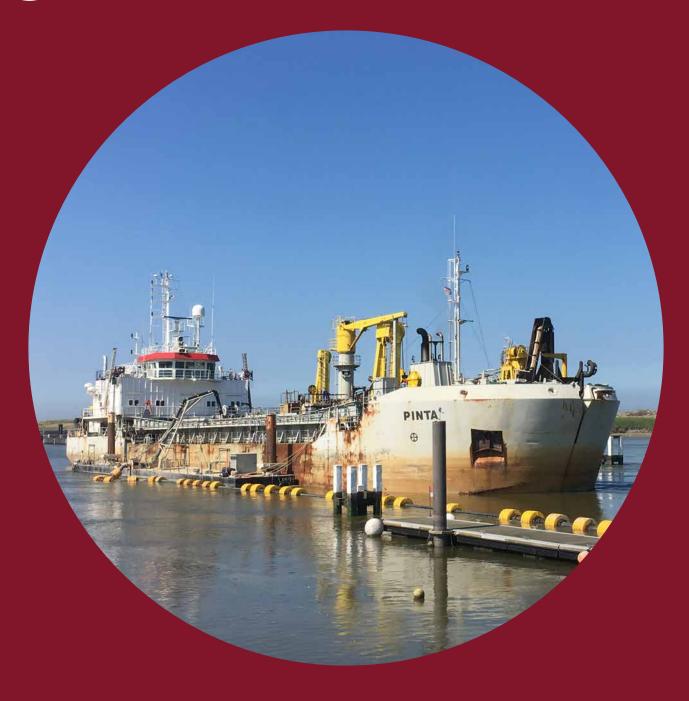

## PINTA

## **PINTA**

## Trailing suction hopper dredger

Hopper capacity 3,400 m<sup>3</sup> Deadweight 5,407 t Length o.a. 89.7 m Breadth 18.4 m Draught loaded 5.61 m Maximum dredging depth 31 m Suction pipe diameter 900 mm Pump power (trailing) 1,250 kW