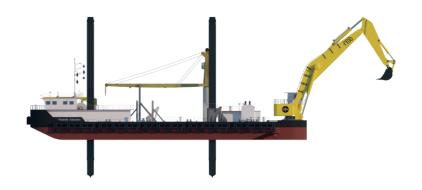

## POSTNIK YAKOVLEV

## Backhoe dredger

Length o.a. 66.9 m

Breadth 21.6 m

Draught 3.35 m

Dredging depth 18 / 26 / 32 m

Excavator type Backacter 1100

Bucket / Grab capacity 15 / 25 / 40 m³

Total installed diesel power 4,126 kW
Installed power excavator 3,800 kW
Propulsion power 2 x 500 kW
Built in 2009 / 2013