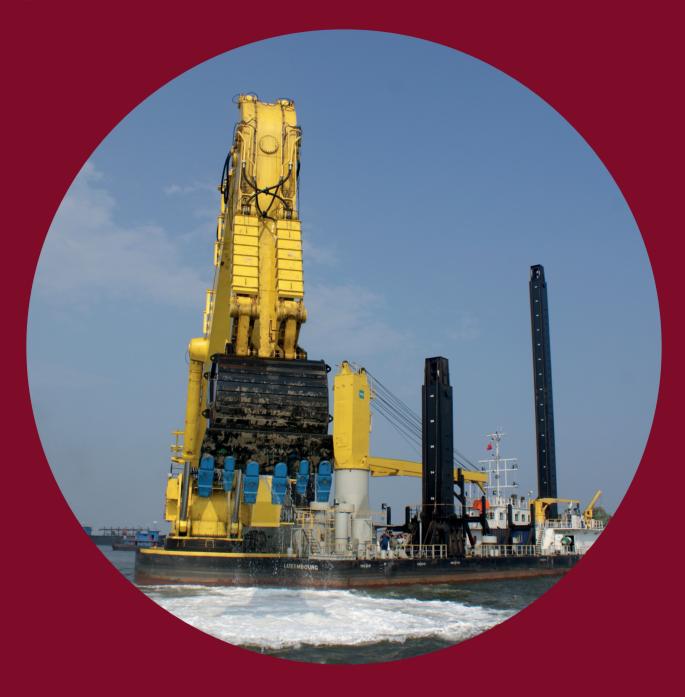

## POSTNIK YAKOVLEV

## Backhoe dredger

Length o.a. 66.9 m

Breadth 21.6 m

Draught 3.35 m

Dredging depth 18 / 26 / 32 m

Excavator type Backacter 1100

Bucket / Grab capacity 15 / 25 / 40 m³

Total installed diesel power 4,126 kW
Installed power excavator 3,800 kW
Propulsion power 2 x 500 kW
Built in 2009 / 2013