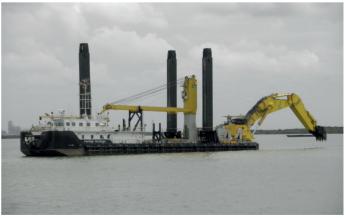

## POSTNIK YAKOVLEV

## Backhoe dredger

Length o.a. 66.9 m

Breadth 21.6 m

Draught 3.35 m

Dredging depth 18 / 26 / 32 m

Excavator type Backacter 1100

Bucket / Grab capacity 15 / 25 / 40 m³

Total installed diesel power 4,126 kW
Installed power excavator 3,800 kW
Propulsion power 2 x 500 kW
Built in 2009 / 2013