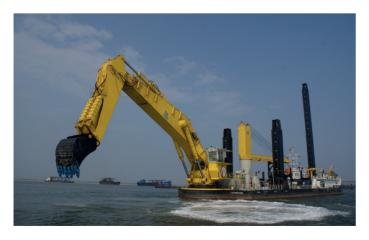

## POSTNIK YAKOVLEV

## Backhoe dredger

Length o.a. 66.9 m

Breadth 21.6 m

Draught 3.35 m

Dredging depth 18 / 26 / 32 m

Excavator type Backacter 1100

Bucket / Grab capacity 15 / 25 / 40 m³

Total installed diesel power 4,126 kW
Installed power excavator 3,800 kW
Propulsion power 2 x 500 kW
Built in 2009 / 2013