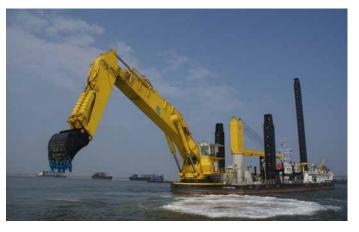

## **Backhoe Dredger**

| Length o.a.                  | 66.9 m          |
|------------------------------|-----------------|
| Breadth                      | 21.6 m          |
| Draught                      | 3.35 m          |
| Dredging depth               | 18 / 26 / 32 m  |
| Excavator type               | Backacter 1100  |
| Bucket / Grab capacity       | 15 / 25 / 40 m³ |
| Total installed diesel power | 4,126 kW        |
| Installed power excavator    | 3,800 kW        |
| Propulsion power             | 2 x 500 kW      |
| Built in                     | 2009 / 2013     |
|                              |                 |