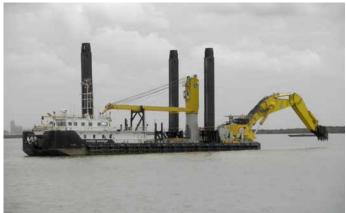

## **Backhoe Dredger**

| Length o.a.                  | 66.9 m          |
|------------------------------|-----------------|
| Breadth                      | 21.6 m          |
| Draught                      | 3.35 m          |
| Dredging depth               | 18 / 26 / 32 m  |
| Excavator type               | Backacter 1100  |
| Bucket / Grab capacity       | 15 / 25 / 40 m³ |
| Total installed diesel power | 4,126 kW        |
| Installed power excavator    | 3,800 kW        |
| Propulsion power             | 2 x 500 kW      |
| Built in                     | 2009 / 2013     |
|                              |                 |