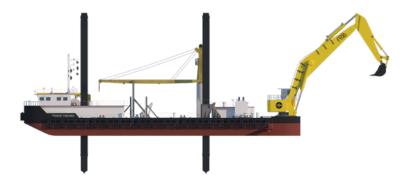

## **Backhoe Dredger**

| Length o.a.                  | 66.9 m          |
|------------------------------|-----------------|
| Breadth                      | 21.6 m          |
| Draught                      | 3.35 m          |
| Dredging depth               | 18 / 26 / 32 m  |
| Excavator type               | Backacter 1100  |
| Bucket / Grab capacity       | 15 / 25 / 40 m³ |
| Total installed diesel power | 4,126 kW        |
| Installed power excavator    | 3,800 kW        |
| Propulsion power             | 2 x 500 kW      |
| Built in                     | 2009 / 2013     |
|                              |                 |