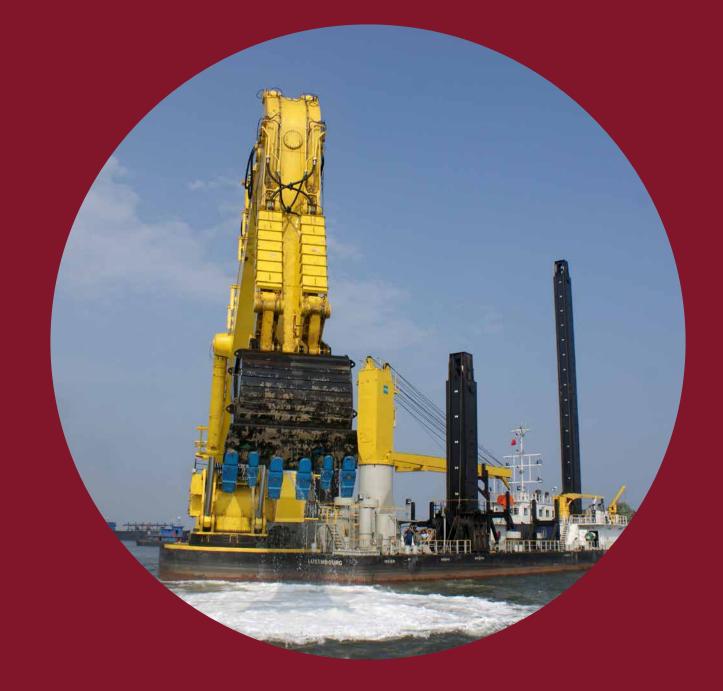

## **Backhoe Dredger**

| Length o.a.                  | 66.9 m          |
|------------------------------|-----------------|
| Breadth                      | 21.6 m          |
| Draught                      | 3.35 m          |
| Dredging depth               | 18 / 26 / 32 m  |
| Excavator type               | Backacter 1100  |
| Bucket / Grab capacity       | 15 / 25 / 40 m³ |
| Total installed diesel power | 4,126 kW        |
| Installed power excavator    | 3,800 kW        |
| Propulsion power             | 2 x 500 kW      |
| Built in                     | 2009 / 2013     |
|                              |                 |