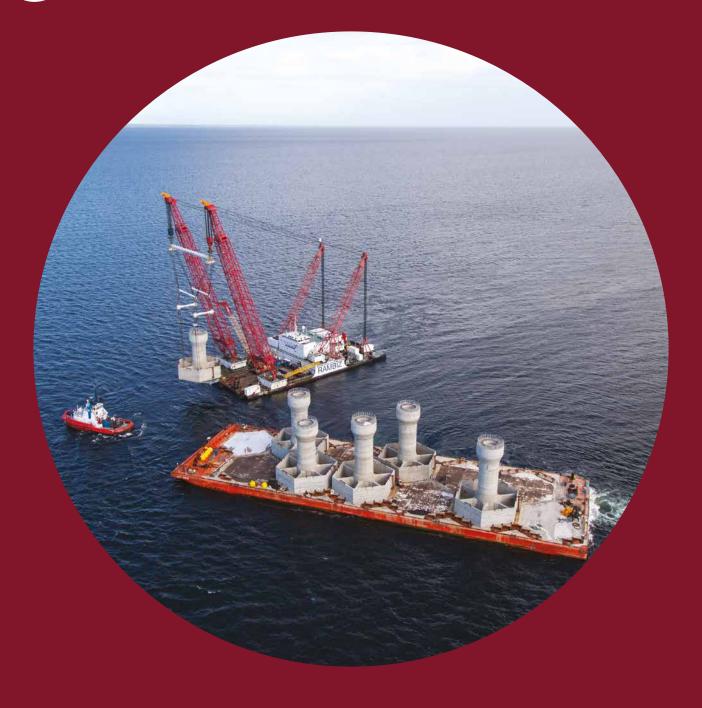

# RAMBIZ

### **RAMBIZ**

### Heavy-lift vessel

#### **TECHNICAL SPECIFICATIONS**

Built in

 Lifting capacity
 3,300 t

 Length o.a.
 85 m

 Breadth
 44 m

 Draught
 4.6 m

 Propulsion power (kW)
 2 x 750 kW

 Bowthruster power
 2 x 750 kW