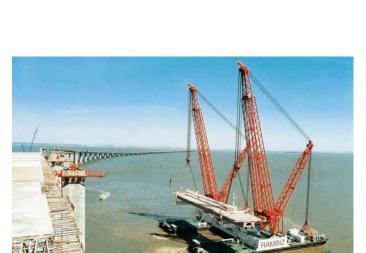

# RAMBIZ

### **RAMBIZ**

### Heavy-lift vessel

#### **TECHNICAL SPECIFICATIONS**

Built in

 Lifting capacity
 3,300 t

 Length o.a.
 85 m

 Breadth
 44 m

 Draught
 4.6 m

 Propulsion power (kW)
 2 x 750 kW

 Bowthruster power
 2 x 750 kW