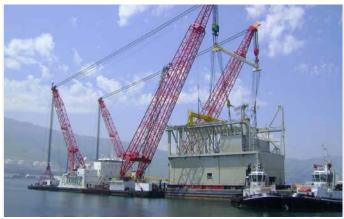

# RAMBIZ

### **RAMBIZ**

### Heavy-lift vessel

#### **TECHNICAL SPECIFICATIONS**

Built in

 Lifting capacity
 3,300 t

 Length o.a.
 85 m

 Breadth
 44 m

 Draught
 4.6 m

 Propulsion power (kW)
 2 x 750 kW

 Bowthruster power
 2 x 750 kW