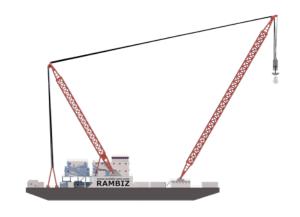

# RAMBIZ

### **RAMBIZ**

### Heavy-lift vessel

#### **TECHNICAL SPECIFICATIONS**

Built in

 Lifting capacity
 3,300 t

 Length o.a.
 85 m

 Breadth
 44 m

 Draught
 4.6 m

 Propulsion power (kW)
 2 x 750 kW

 Bowthruster power
 2 x 750 kW