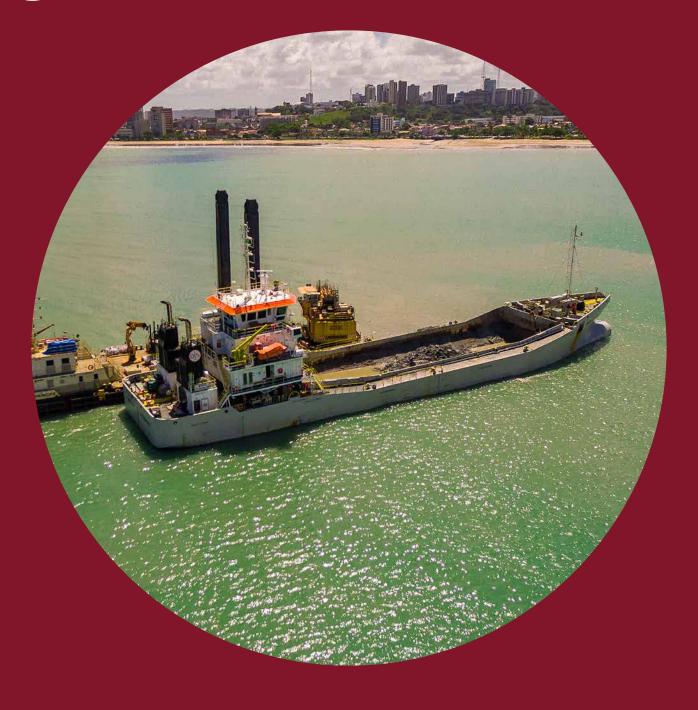

## SANTIAGO

## **SANTIAGO**

## Split hopper barge

Built in

1,800 m<sup>3</sup> Hopper capacity Deadweight 3,400 t 82.3 m Length o.a. Breadth 17.2 m Draught loaded 4.75 m 2 x 785 kW Propulsion power 300 kW Bow thruster power 11 kn Speed 10 Accommodation