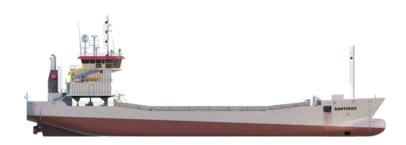

## SANTIAGO

## **SANTIAGO**

## Split hopper barge

Built in

1,800 m<sup>3</sup> Hopper capacity Deadweight 3,400 t 82.3 m Length o.a. Breadth 17.2 m Draught loaded 4.75 m 2 x 785 kW Propulsion power 300 kW Bow thruster power 11 kn Speed 10 Accommodation