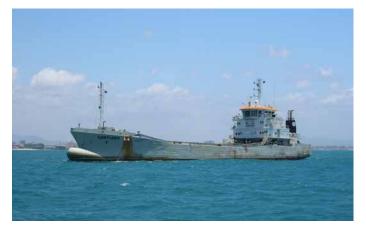

## SANTIAGO

## **SANTIAGO**

## Split hopper barge

Built in

1,800 m<sup>3</sup> Hopper capacity Deadweight 3,400 t 82.3 m Length o.a. Breadth 17.2 m Draught loaded 4.75 m 2 x 785 kW Propulsion power 300 kW Bow thruster power 11 kn Speed 10 Accommodation