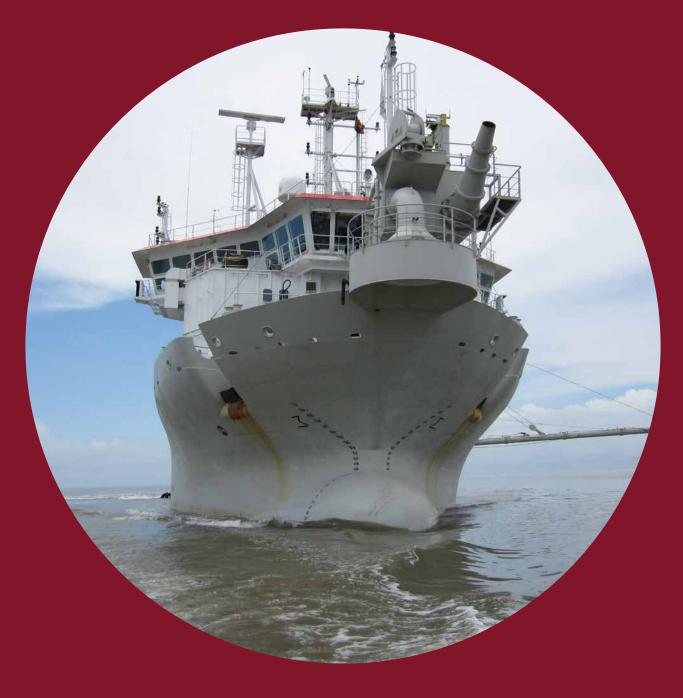

## SEBASTIANO CABOTO

## Trailing suction hopper dredger

Hopper capacity 3,400 m<sup>3</sup> Deadweight 4,800 t Length o.a. 93.3 m Breadth 19.8 m Draught loaded 5 m Maximum dredging depth 26.5 m Suction pipe diameter 800 mm Pump power (trailing) 1,250 kW Pump power (discharging) 2,000 kW Propulsion power 2 x 1,000 kW Total installed diesel power 4,100 kW Speed 11.5 kn Accommodation 14 persons Built in 2011