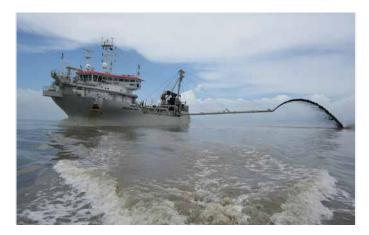

## SEBASTIANO CABOTO

## Trailing suction hopper dredger

Hopper capacity 3,400 m<sup>3</sup> Deadweight 4,800 t Length o.a. 93.3 m Breadth 19.8 m Draught loaded 5 m Maximum dredging depth 26.5 m Suction pipe diameter 800 mm Pump power (trailing) 1,250 kW Pump power (discharging) 2,000 kW Propulsion power 2 x 1,000 kW Total installed diesel power 4,100 kW Speed 11.5 kn Accommodation 14 persons Built in 2011