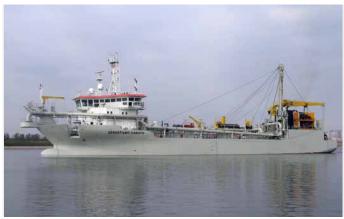

## SEBASTIANO CABOTO

## Trailing suction hopper dredger

Hopper capacity 3,400 m<sup>3</sup> Deadweight 4,800 t Length o.a. 93.3 m Breadth 19.8 m Draught loaded 5 m Maximum dredging depth 26.5 m Suction pipe diameter 800 mm Pump power (trailing) 1,250 kW Pump power (discharging) 2,000 kW Propulsion power 2 x 1,000 kW Total installed diesel power 4,100 kW Speed 11.5 kn Accommodation 14 persons Built in 2011