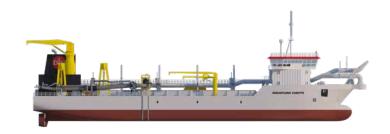

## SEBASTIANO CABOTO

## Trailing suction hopper dredger

Hopper capacity 3,400 m<sup>3</sup> Deadweight 4,800 t Length o.a. 93.3 m Breadth 19.8 m Draught loaded 5 m Maximum dredging depth 26.5 m Suction pipe diameter 800 mm Pump power (trailing) 1,250 kW Pump power (discharging) 2,000 kW Propulsion power 2 x 1,000 kW Total installed diesel power 4,100 kW Speed 11.5 kn Accommodation 14 persons Built in 2011