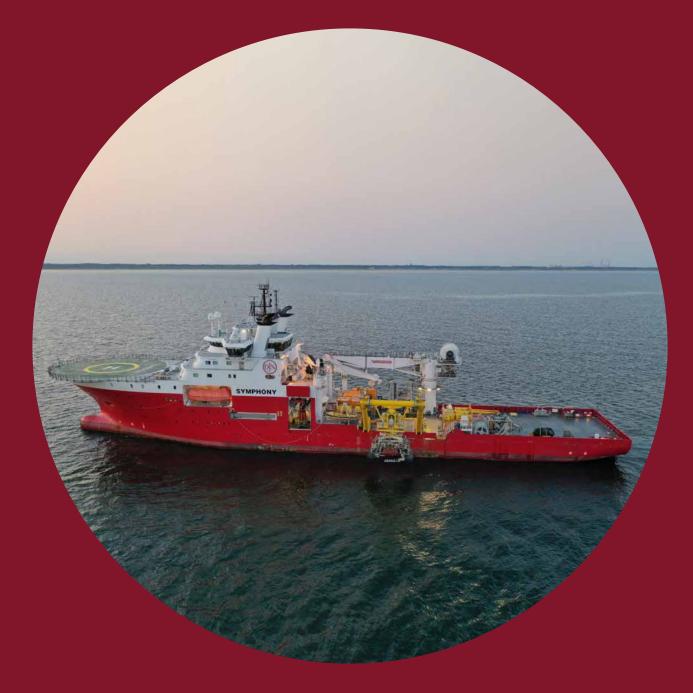

## SYMPHONY

## **SYMPHONY**

## DP2 Trenching and Offshore Support Vessel

| Length o.a.                                               | 130.2 m                                    |
|-----------------------------------------------------------|--------------------------------------------|
| Breadth                                                   | 24 m                                       |
| Draught loaded                                            | 7.5 m                                      |
| Dynamic positioning                                       | Kongsberg<br>Simrad K-Master K-POS DP2     |
| Propulsion power                                          | 2 x 4,200 kW                               |
| Stern thruster power                                      | 2 x 1,400 kW                               |
| Bow thruster power                                        | 2 x 2,000 kW + 1 x 1,400 kW<br>retractable |
|                                                           |                                            |
| Total installed diesel power                              | 15,360 kW                                  |
| Total installed diesel power<br>Speed                     | 15,360 kW<br>16 kn                         |
|                                                           | ,                                          |
| Speed                                                     | 16 kn                                      |
| Speed<br>Accommodation                                    | 16 kn<br>105 persons                       |
| Speed<br>Accommodation<br>Delivery year                   | 16 kn<br>105 persons<br>2011               |
| Speed<br>Accommodation<br>Delivery year<br>Offshore crane | 16 kn<br>105 persons<br>2011               |