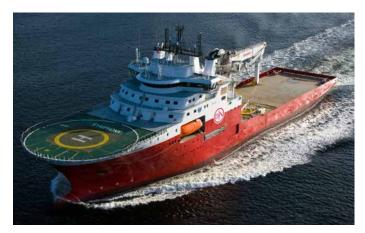

## DP2 Trenching and Offshore Support Vessel

| Length o.a.                                               | 130.2 m                                    |
|-----------------------------------------------------------|--------------------------------------------|
| Breadth                                                   | 24 m                                       |
| Draught loaded                                            | 7.5 m                                      |
| Dynamic positioning                                       | Kongsberg<br>Simrad K-Master K-POS DP2     |
| Propulsion power                                          | 2 x 4,200 kW                               |
| Stern thruster power                                      | 2 x 1,400 kW                               |
| Bow thruster power                                        | 2 x 2,000 kW + 1 x 1,400 kW<br>retractable |
|                                                           |                                            |
| Total installed diesel power                              | 15,360 kW                                  |
| Total installed diesel power<br>Speed                     | 15,360 kW<br>16 kn                         |
|                                                           | ,                                          |
| Speed                                                     | 16 kn                                      |
| Speed<br>Accommodation                                    | 16 kn<br>105 persons                       |
| Speed<br>Accommodation<br>Delivery year                   | 16 kn<br>105 persons<br>2011               |
| Speed<br>Accommodation<br>Delivery year<br>Offshore crane | 16 kn<br>105 persons<br>2011               |