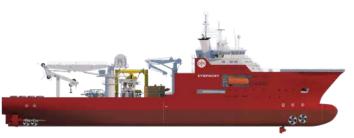

## DP2 Trenching and Offshore Support Vessel

| Length o.a.                                               | 130.2 m                                    |
|-----------------------------------------------------------|--------------------------------------------|
| Breadth                                                   | 24 m                                       |
| Draught loaded                                            | 7.5 m                                      |
| Dynamic positioning                                       | Kongsberg<br>Simrad K-Master K-POS DP2     |
| Propulsion power                                          | 2 x 4,200 kW                               |
| Stern thruster power                                      | 2 x 1,400 kW                               |
| Bow thruster power                                        | 2 x 2,000 kW + 1 x 1,400 kW<br>retractable |
|                                                           |                                            |
| Total installed diesel power                              | 15,360 kW                                  |
| Total installed diesel power<br>Speed                     | 15,360 kW<br>16 kn                         |
|                                                           | ,                                          |
| Speed                                                     | 16 kn                                      |
| Speed<br>Accommodation                                    | 16 kn<br>105 persons                       |
| Speed<br>Accommodation<br>Delivery year                   | 16 kn<br>105 persons<br>2011               |
| Speed<br>Accommodation<br>Delivery year<br>Offshore crane | 16 kn<br>105 persons<br>2011               |

Other equipment

**Optional equipment** 

Moonpool 7.2 m x 7.2 m 2 x WROV FCV 3,000 m 150HP from hangar Trenching ROV Swordfish

The content of this document is provided strictly for information purposes only. Whilst it has been endeavoured to procure completeness and accuracy, no warranty - express or implied - is given, in particular of fitness for a particular purpose. In no event any Jan De Nul Group company will be liable for any whatsoever damages arising directly or indirectly from the use of or reliance on the content provided herein, even if (previous) advice has been given/received that such damages may occur.