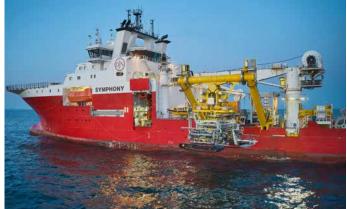

## DP2 Trenching and Offshore Support Vessel

| Length o.a.                                               | 130.2 m                                    |
|-----------------------------------------------------------|--------------------------------------------|
| Breadth                                                   | 24 m                                       |
| Draught loaded                                            | 7.5 m                                      |
| Dynamic positioning                                       | Kongsberg<br>Simrad K-Master K-POS DP2     |
| Propulsion power                                          | 2 x 4,200 kW                               |
| Stern thruster power                                      | 2 x 1,400 kW                               |
| Bow thruster power                                        | 2 x 2,000 kW + 1 x 1,400 kW<br>retractable |
|                                                           |                                            |
| Total installed diesel power                              | 15,360 kW                                  |
| Total installed diesel power<br>Speed                     | 15,360 kW<br>16 kn                         |
|                                                           | ,                                          |
| Speed                                                     | 16 kn                                      |
| Speed<br>Accommodation                                    | 16 kn<br>105 persons                       |
| Speed<br>Accommodation<br>Delivery year                   | 16 kn<br>105 persons<br>2011               |
| Speed<br>Accommodation<br>Delivery year<br>Offshore crane | 16 kn<br>105 persons<br>2011               |

Other equipment

**Optional equipment** 

Moonpool 7.2 m x 7.2 m 2 x WROV FCV 3,000 m 150HP from hangar Trenching ROV Swordfish

The content of this document is provided strictly for information purposes only. Whilst it has been endeavoured to procure completeness and accuracy, no warranty - express or implied - is given, in particular of fitness for a particular purpose. In no event any Jan De Nul Group company will be liable for any whatsoever damages arising directly or indirectly from the use of or reliance on the content provided herein, even if (previous) advice has been given/received that such damages may occur.