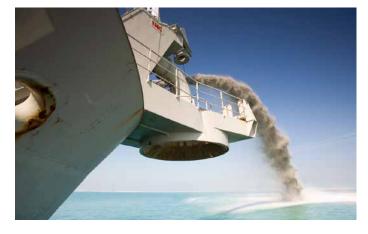

## Trailing suction hopper dredger

Hopper capacity

4,400 m³

Deadweight

8,180 t

Length o.a.

95.3 m

Breadth

21 m

Draught loaded

7.3 m

Maximum dredging depth

25 / 28.5

Suction pine diameter

25 / 28.5 m Suction pipe diameter 900 mm Pump power (trailing) 1,250 kW Pump power (discharging) 3,000 kW Propulsion power 2 x 2,150 kW Total installed diesel power 6,330 kW Speed 12.6 kn Accommodation 17 persons Built in 2003