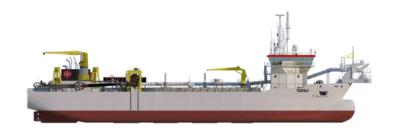

## Trailing suction hopper dredger

Hopper capacity

4,400 m³

Deadweight

8,180 t

Length o.a.

95.3 m

Breadth

21 m

Draught loaded

7.3 m

Maximum dredging depth

25 / 28.5

Suction pine diameter

25 / 28.5 m Suction pipe diameter 900 mm Pump power (trailing) 1,250 kW Pump power (discharging) 3,000 kW Propulsion power 2 x 2,150 kW Total installed diesel power 6,330 kW Speed 12.6 kn Accommodation 17 persons Built in 2003