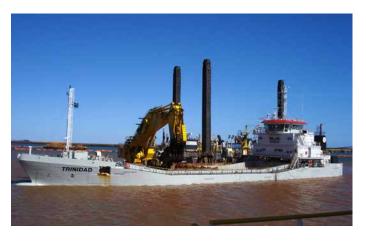

## TRINIDAD

## Split hopper barge

| Hopper capacity    | 1,800 m³   |
|--------------------|------------|
| Deadweight         | 3,400 t    |
| Length o.a.        | 82.3 m     |
| Breadth            | 17.2 m     |
| Draught loaded     | 4.75 m     |
| Propulsion power   | 2 x 785 kW |
| Bow thruster power | 300 kW     |
| Speed              | 11 kn      |
| Accommodation      | 10         |
| Built in           | 2010       |
|                    |            |