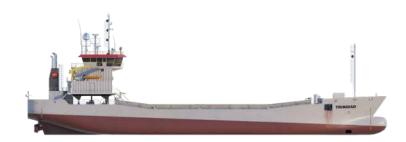

## TRINIDAD

## Split hopper barge

| Hopper capacity    | 1,800 m³   |
|--------------------|------------|
| Deadweight         | 3,400 t    |
| Length o.a.        | 82.3 m     |
| Breadth            | 17.2 m     |
| Draught loaded     | 4.75 m     |
| Propulsion power   | 2 x 785 kW |
| Bow thruster power | 300 kW     |
| Speed              | 11 kn      |
| Accommodation      | 10         |
| Built in           | 2010       |
|                    |            |