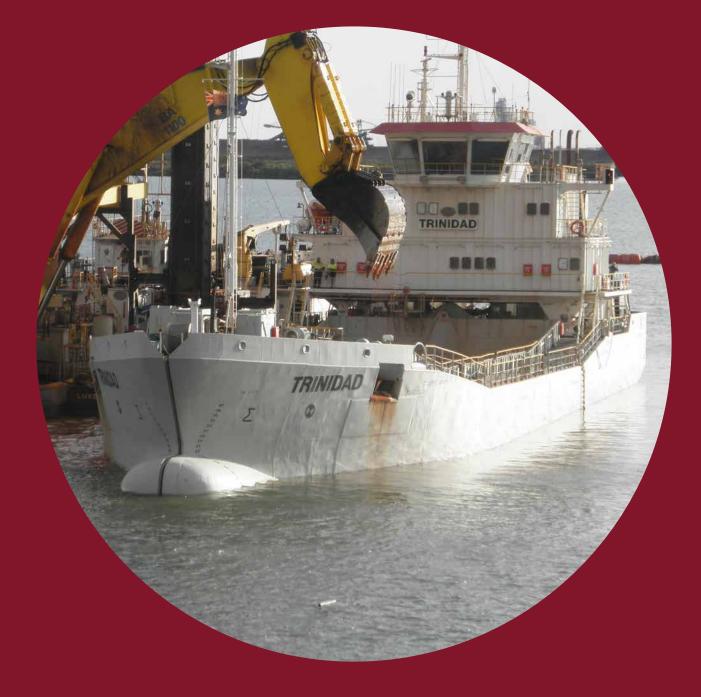

## TRINIDAD

## Split hopper barge

| Hopper capacity    | 1,800 m³   |
|--------------------|------------|
| Deadweight         | 3,400 t    |
| Length o.a.        | 82.3 m     |
| Breadth            | 17.2 m     |
| Draught loaded     | 4.75 m     |
| Propulsion power   | 2 x 785 kW |
| Bow thruster power | 300 kW     |
| Speed              | 11 kn      |
| Accommodation      | 10         |
| Built in           | 2010       |
|                    |            |