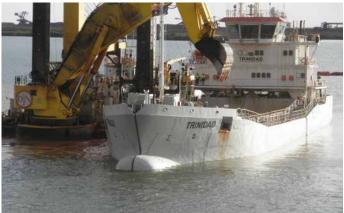

## TRINIDAD

## Split hopper barge

| Hopper capacity    | 1,800 m³   |
|--------------------|------------|
| Deadweight         | 3,400 t    |
| Length o.a.        | 82.3 m     |
| Breadth            | 17.2 m     |
| Draught loaded     | 4.75 m     |
| Propulsion power   | 2 x 785 kW |
| Bow thruster power | 300 kW     |
| Speed              | 11 kn      |
| Accommodation      | 10         |
| Built in           | 2010       |
|                    |            |