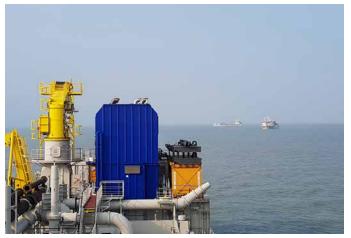

With our Ultra-Low Emission vessels, we go for a green and sustainable approach: new vessels are fitted with a state-of-the-art filter system that processes exhaust gases and prevents nanoparticle emissions. Our Ultra-Low Emission vessels can be recognized by their blue funnel.