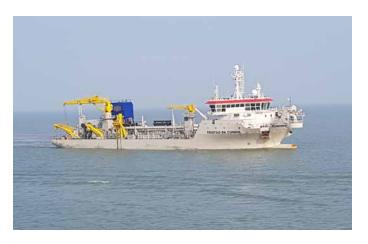

## Tristão da Cunha.

## Trailing Suction Hopper Dredger

| Hopper capacity              | 3,500 m <sup>3</sup> |
|------------------------------|----------------------|
| Deadweight                   | 5,500 t              |
| Length o.a.                  | 89.3 m               |
| Breadth                      | 22 m                 |
| Draught loaded               | 5.7 m                |
| Maximum dredging depth       | 27.6 m               |
| Suction pipe diameter        | 800 mm               |
| Pump power (trailing)        | 1,250 kW             |
| Pump power (discharging)     | 3,000 kW             |
| Propulsion power             | 2 x 1,100 kW         |
| Total installed diesel power | 5,510 kW             |
| Speed                        | 11.3 kn              |
| Accommodation                | 16                   |
| Built in                     | 2019                 |