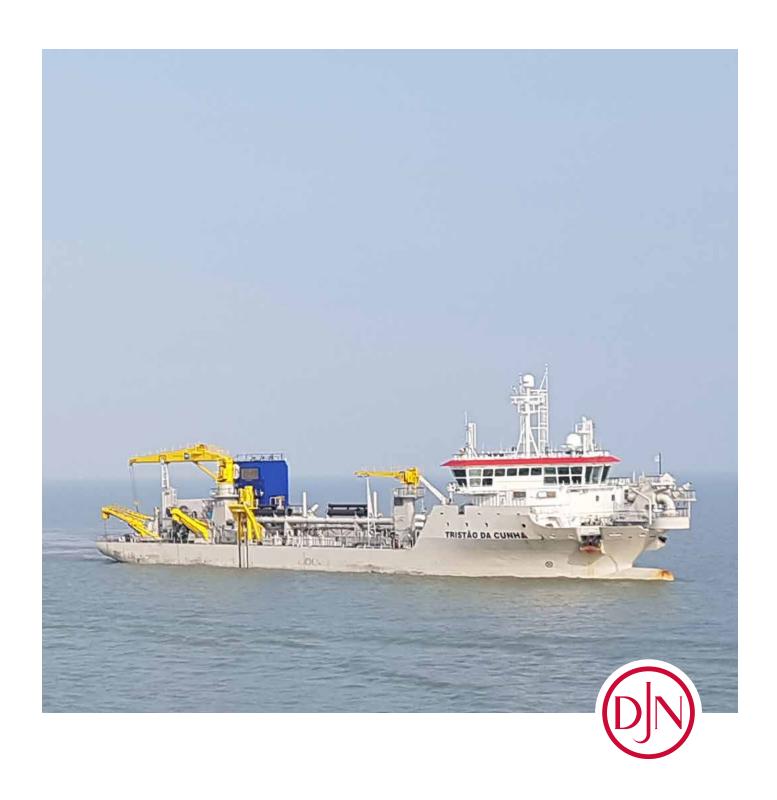

## Tristão da Cunha.

## Trailing Suction Hopper Dredger

| Hopper capacity              | 3,500 m <sup>3</sup> |
|------------------------------|----------------------|
| Deadweight                   | 5,500 t              |
| Length o.a.                  | 89.3 m               |
| Breadth                      | 22 m                 |
| Draught loaded               | 5.7 m                |
| Maximum dredging depth       | 27.6 m               |
| Suction pipe diameter        | 800 mm               |
| Pump power (trailing)        | 1,250 kW             |
| Pump power (discharging)     | 3,000 kW             |
| Propulsion power             | 2 x 1,100 kW         |
| Total installed diesel power | 5,510 kW             |
| Speed                        | 11.3 kn              |
| Accommodation                | 16                   |
| Built in                     | 2019                 |