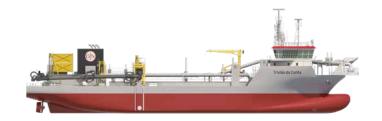

## Tristão da Cunha.

## Trailing Suction Hopper Dredger

| Hopper capacity              | 3,500 m <sup>3</sup> |
|------------------------------|----------------------|
| Deadweight                   | 5,500 t              |
| Length o.a.                  | 89.3 m               |
| Breadth                      | 22 m                 |
| Draught loaded               | 5.7 m                |
| Maximum dredging depth       | 27.6 m               |
| Suction pipe diameter        | 800 mm               |
| Pump power (trailing)        | 1,250 kW             |
| Pump power (discharging)     | 3,000 kW             |
| Propulsion power             | 2 x 1,100 kW         |
| Total installed diesel power | 5,510 kW             |
| Speed                        | 11.3 kn              |
| Accommodation                | 16                   |
| Built in                     | 2019                 |