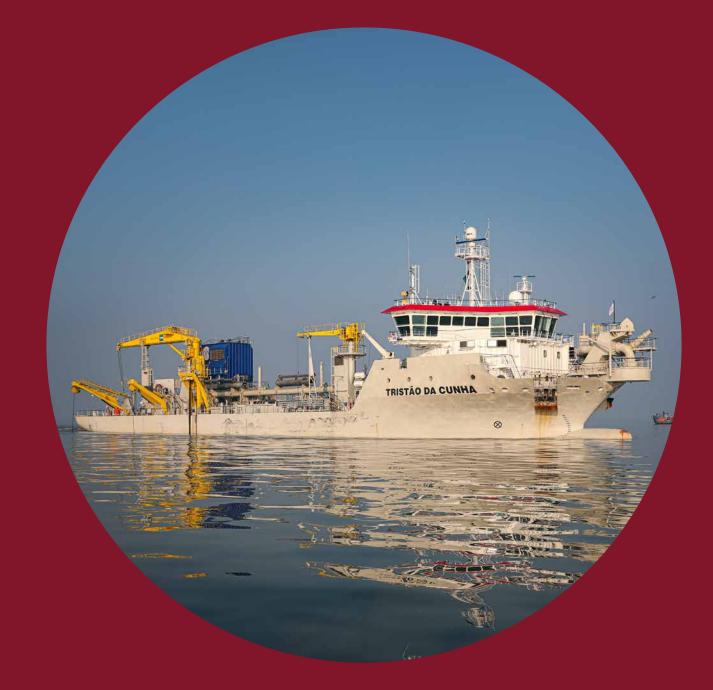

## TRISTÃO DA CUNHA

## Trailing suction hopper dredger

| Hopper capacity              | 3,500 m³     |
|------------------------------|--------------|
| Deadweight                   | 5,500 t      |
| Length o.a.                  | 89.3 m       |
| Breadth                      | 22 m         |
| Draught loaded               | 5.7 m        |
| Maximum dredging depth       | 27.6 m       |
| Suction pipe diameter        | 800 mm       |
| Pump power (trailing)        | 1,250 kW     |
| Pump power (discharging)     | 3,000 kW     |
| Propulsion power             | 2 x 1,100 kW |
| Total installed diesel power | 5,510 kW     |
| Speed                        | 11.3 kn      |
| Accommodation                | 16 persons   |
| Built in                     | 2019         |
|                              |              |