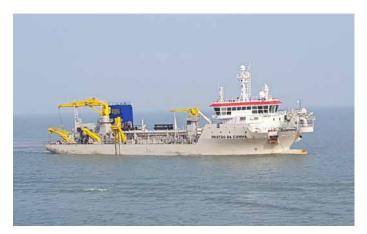

## Trailing suction hopper dredger

| Hopper capacity              | 3,500 m³     |
|------------------------------|--------------|
| Deadweight                   | 5,500 t      |
| Length o.a.                  | 89.3 m       |
| Breadth                      | 22 m         |
| Draught loaded               | 5.7 m        |
| Maximum dredging depth       | 27.6 m       |
| Suction pipe diameter        | 800 mm       |
| Pump power (trailing)        | 1,250 kW     |
| Pump power (discharging)     | 3,000 kW     |
| Propulsion power             | 2 x 1,100 kW |
| Total installed diesel power | 5,510 kW     |
| Speed                        | 11.3 kn      |
| Accommodation                | 16 persons   |
| Built in                     | 2019         |
|                              |              |