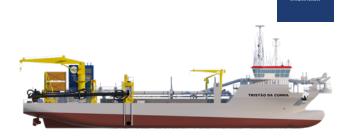

## Trailing suction hopper dredger

| Hopper capacity              | 3,500 m³     |
|------------------------------|--------------|
| Deadweight                   | 5,500 t      |
| Length o.a.                  | 89.3 m       |
| Breadth                      | 22 m         |
| Draught loaded               | 5.7 m        |
| Maximum dredging depth       | 27.6 m       |
| Suction pipe diameter        | 800 mm       |
| Pump power (trailing)        | 1,250 kW     |
| Pump power (discharging)     | 3,000 kW     |
| Propulsion power             | 2 x 1,100 kW |
| Total installed diesel power | 5,510 kW     |
| Speed                        | 11.3 kn      |
| Accommodation                | 16 persons   |
| Built in                     | 2019         |
|                              |              |