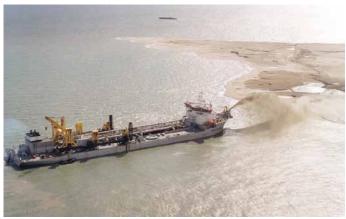

## Trailing suction hopper dredger

Hopper capacity 30,500 m³

Deadweight 54,140 t

Length o.a. 183.2 m

Breadth 40 m

Draught loaded 13 m

Maximum dredging depth93.5 mSuction pipe diameter2 x 1,200 mmPump power (trailing)2 x 3,400 kWPump power (discharging)15,000 kWPropulsion power2 x 10,800 kWTotal installed diesel power23,600 kW