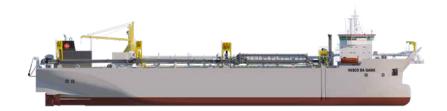

## VASCO DA GAMA

## Trailing suction hopper dredger

Hopper capacity 30,500 m³

Deadweight 54,140 t

Length o.a. 183.2 m

Breadth 40 m

Draught loaded 13 m

Maximum dredging depth93.5 mSuction pipe diameter2 x 1,200 mmPump power (trailing)2 x 3,400 kWPump power (discharging)15,000 kWPropulsion power2 x 10,800 kWTotal installed diesel power23,600 kW