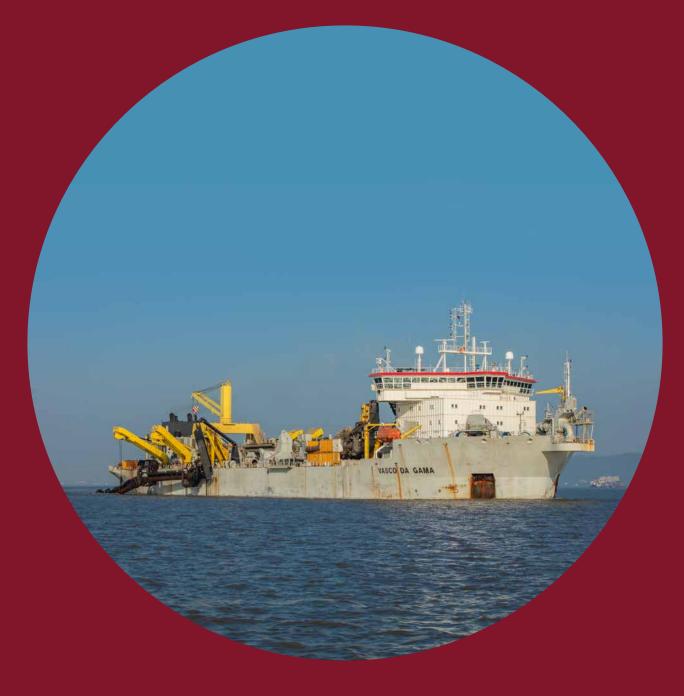

## VASCO DA GAMA

## Trailing suction hopper dredger

Hopper capacity 30,500 m³

Deadweight 54,140 t

Length o.a. 183.2 m

Breadth 40 m

Draught loaded 13 m

Maximum dredging depth93.5 mSuction pipe diameter2 x 1,200 mmPump power (trailing)2 x 3,400 kWPump power (discharging)15,000 kWPropulsion power2 x 10,800 kWTotal installed diesel power23,600 kW