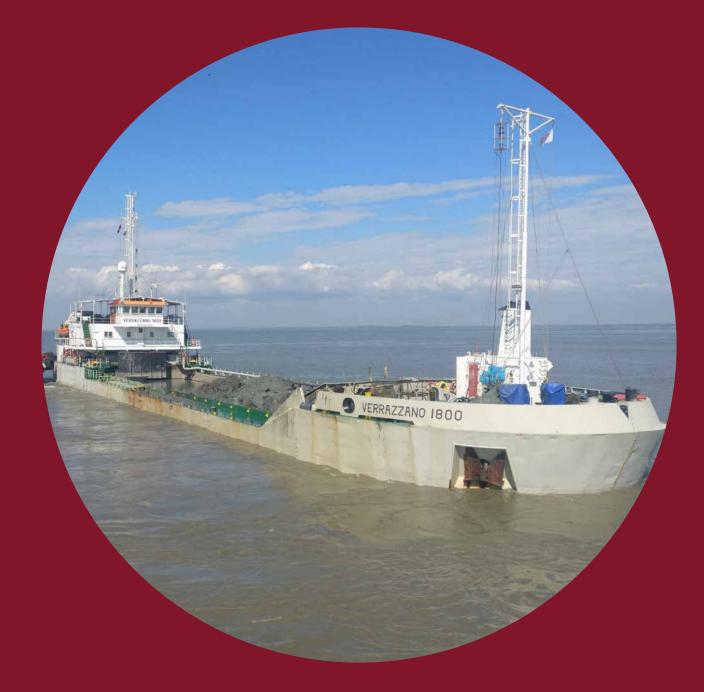

## VERRAZZANO 1800

## Split hopper barge

| Hopper capacity    | 2,000 m <sup>3</sup> |
|--------------------|----------------------|
| Deadweight         | 3,460 t              |
| Length o.a.        | 80.0 m               |
| Breadth            | 14.5 m               |
| Draught loaded     | 4.5 m                |
| Propulsion power   | 2 x 675 kW           |
| Bow thruster power | 145 kW               |
| Speed              | 10.1 kn              |
| Accommodation      | 8                    |
| Built in           | 1979                 |
|                    |                      |