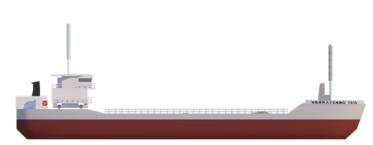

## VERRAZZANO 1800

## Split hopper barge

| Hopper capacity    | 2,000 m <sup>3</sup> |
|--------------------|----------------------|
| Deadweight         | 3,460 t              |
| Length o.a.        | 80.0 m               |
| Breadth            | 14.5 m               |
| Draught loaded     | 4.5 m                |
| Propulsion power   | 2 x 675 kW           |
| Bow thruster power | 145 kW               |
| Speed              | 10.1 kn              |
| Accommodation      | 8                    |
| Built in           | 1979                 |
|                    |                      |