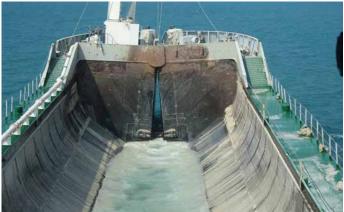

## VERRAZZANO 1800

## Split hopper barge

| Hopper capacity    | 2,000 m <sup>3</sup> |
|--------------------|----------------------|
| Deadweight         | 3,460 t              |
| Length o.a.        | 80.0 m               |
| Breadth            | 14.5 m               |
| Draught loaded     | 4.5 m                |
| Propulsion power   | 2 x 675 kW           |
| Bow thruster power | 145 kW               |
| Speed              | 10.1 kn              |
| Accommodation      | 8                    |
| Built in           | 1979                 |
|                    |                      |