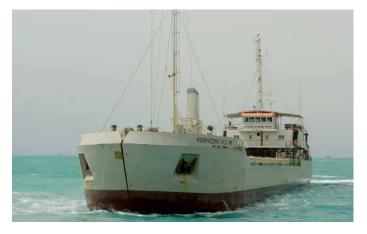

## VERRAZZANO 1800

## Split hopper barge

| Hopper capacity    | 2,000 m <sup>3</sup> |
|--------------------|----------------------|
| Deadweight         | 3,460 t              |
| Length o.a.        | 80.0 m               |
| Breadth            | 14.5 m               |
| Draught loaded     | 4.5 m                |
| Propulsion power   | 2 x 675 kW           |
| Bow thruster power | 145 kW               |
| Speed              | 10.1 kn              |
| Accommodation      | 8                    |
| Built in           | 1979                 |
|                    |                      |