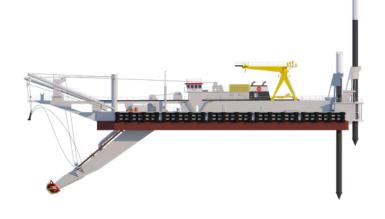

## Cutter suction dredger

Length o.a. 93.9 m

Breadth 17 m

Draught 3.5 m

Dredging depth 25.5 m

Suction pipe diameter 850 mm

Discharge pipe diameter 800 mm

Barge loading pipe diameter -

Submerged pump power 1,100 kW

Inboard pump power 2 x 2,650 kW

Cutter power 1,325 kW

Propulsion power -

Total installed diesel power 9,260 kW

Speed -

Accommodation -

Built in 1980 / 2004