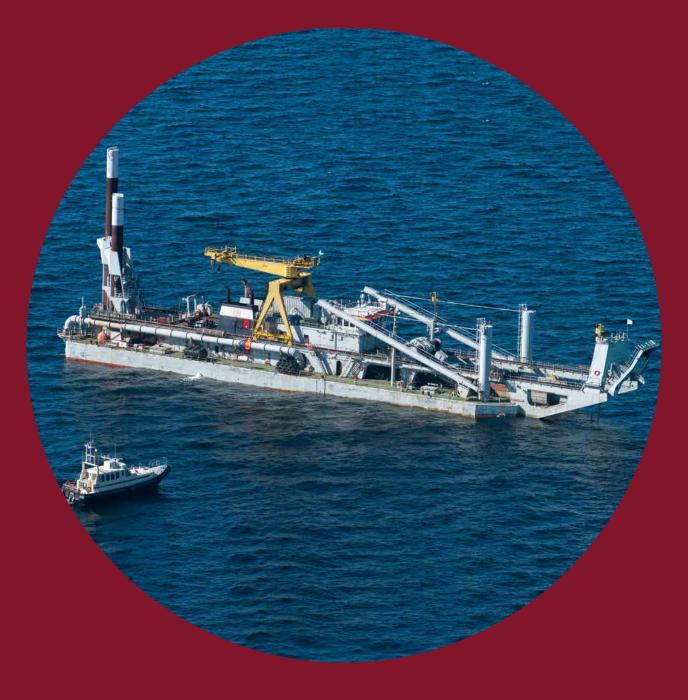

## Cutter suction dredger

Length o.a. 93.9 m

Breadth 17 m

Draught 3.5 m

Dredging depth 25.5 m

Suction pipe diameter 850 mm

Discharge pipe diameter 800 mm

Barge loading pipe diameter -

Submerged pump power 1,100 kW

Inboard pump power 2 x 2,650 kW

Cutter power 1,325 kW

Propulsion power -

Total installed diesel power 9,260 kW

Speed -

Accommodation -

Built in 1980 / 2004