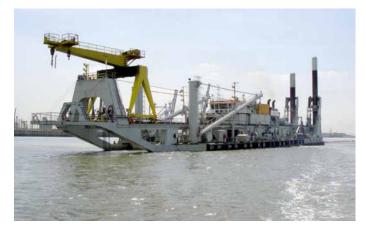

## Cutter suction dredger

Length o.a. 93.9 m

Breadth 17 m

Draught 3.5 m

Dredging depth 25.5 m

Suction pipe diameter 850 mm

Discharge pipe diameter 800 mm

Barge loading pipe diameter -

Submerged pump power 1,100 kW

Inboard pump power 2 x 2,650 kW

Cutter power 1,325 kW

Propulsion power -

Total installed diesel power 9,260 kW

Speed -

Accommodation -

Built in 1980 / 2004