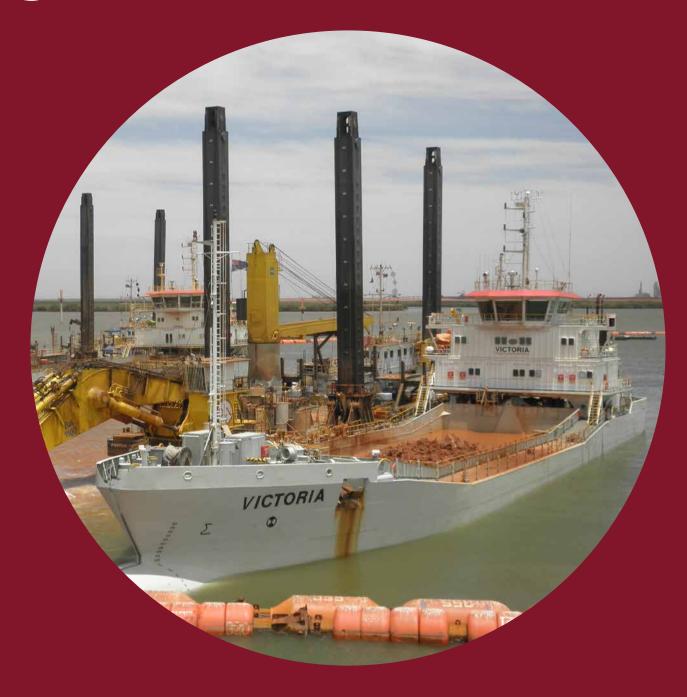

## **VICTORIA**

## Split hopper barge

Hopper capacity 1,800 m³
Deadweight 3,400 t
Length o.a. 82.3 m

Breadth 17.2 m

Draught loaded 4.75 m

Propulsion power 2 x 785 kW

Bow thruster power 300 kW

Speed 11 kn

Accommodation 10