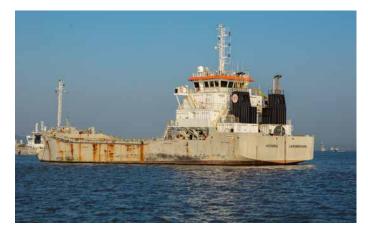

## **VICTORIA**

## Split hopper barge

Hopper capacity 1,800 m³
Deadweight 3,400 t
Length o.a. 82.3 m

Breadth 17.2 m

Draught loaded 4.75 m

Propulsion power 2 x 785 kW

Bow thruster power 300 kW

Speed 11 kn

Accommodation 10