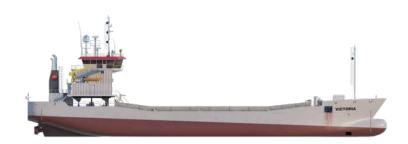

## **VICTORIA**

## Split hopper barge

Hopper capacity 1,800 m³
Deadweight 3,400 t
Length o.a. 82.3 m

Breadth 17.2 m

Draught loaded 4.75 m

Propulsion power 2 x 785 kW

Bow thruster power 300 kW

Speed 11 kn

Accommodation 10