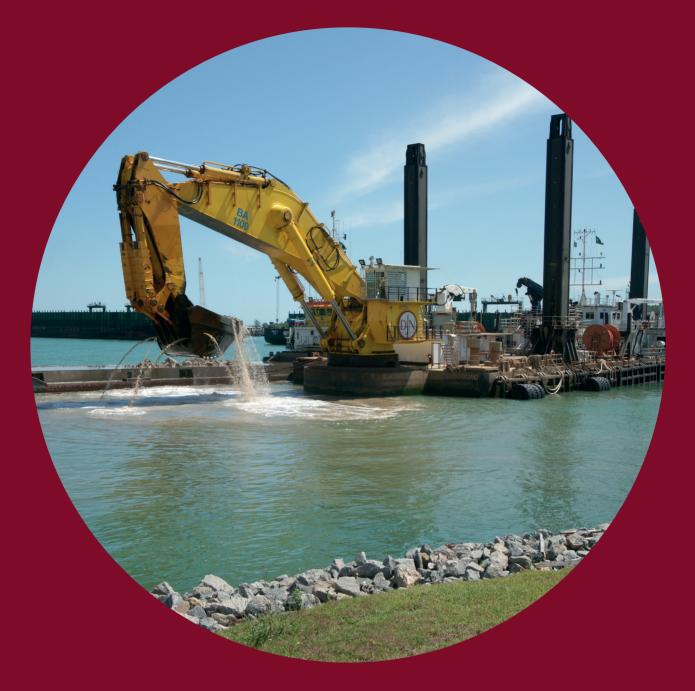

## Backhoe dredger

| Length o.a.                  | 64.9 m          |
|------------------------------|-----------------|
| Breadth                      | 20.4 m          |
| Draught                      | 3.35 m          |
| Dredging depth               | 18 / 26 / 32 m  |
| Excavator type               | Backacter 1100  |
| Bucket / Grab capacity       | 15 / 25 / 40 m³ |
| Total installed diesel power | 4,100 kW        |
| Installed power excavator    | 3,800 kW        |
| Propulsion power             | 2 x 500 kW      |
| Built in                     | 2007            |
|                              |                 |