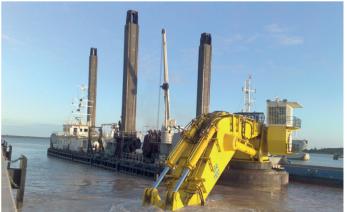

## Backhoe dredger

| Length o.a.                  | 64.9 m          |
|------------------------------|-----------------|
| Breadth                      | 20.4 m          |
| Draught                      | 3.35 m          |
| Dredging depth               | 18 / 26 / 32 m  |
| Excavator type               | Backacter 1100  |
| Bucket / Grab capacity       | 15 / 25 / 40 m³ |
| Total installed diesel power | 4,100 kW        |
| Installed power excavator    | 3,800 kW        |
| Propulsion power             | 2 x 500 kW      |
| Built in                     | 2007            |
|                              |                 |