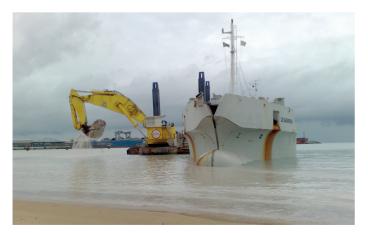

## Backhoe dredger

| Length o.a.                  | 64.9 m          |
|------------------------------|-----------------|
| Breadth                      | 20.4 m          |
| Draught                      | 3.35 m          |
| Dredging depth               | 18 / 26 / 32 m  |
| Excavator type               | Backacter 1100  |
| Bucket / Grab capacity       | 15 / 25 / 40 m³ |
| Total installed diesel power | 4,100 kW        |
| Installed power excavator    | 3,800 kW        |
| Propulsion power             | 2 x 500 kW      |
| Built in                     | 2007            |
|                              |                 |