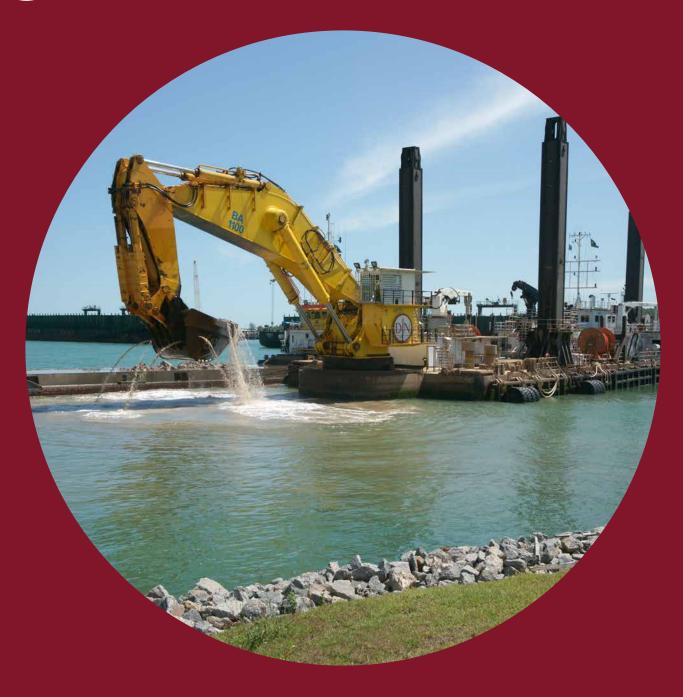

## **VITRUVIUS**

## **Backhoe Dredger**

Length o.a. 64.9 m
Breadth 20.4 m
Draught 3.35 m

Dredging depth 18 / 26 / 32 m

Excavator type Backacter 1100

Bucket / Grab capacity 15 / 25 / 40 m³

Total installed diesel power 4,100 kW
Installed power excavator 3,800 kW
Propulsion power 2 x 500 kW