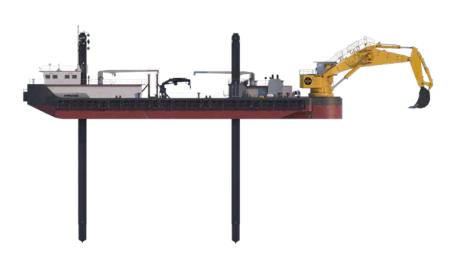

## **VITRUVIUS**

## **Backhoe Dredger**

Length o.a. 64.9 m
Breadth 20.4 m
Draught 3.35 m

Dredging depth 18 / 26 / 32 m

Excavator type Backacter 1100

Bucket / Grab capacity 15 / 25 / 40 m³

Total installed diesel power 4,100 kW
Installed power excavator 3,800 kW
Propulsion power 2 x 500 kW