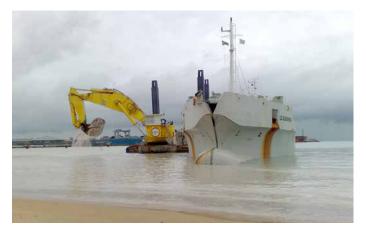

## **Backhoe Dredger**

| Length o.a.                  | 64.9 m                      |
|------------------------------|-----------------------------|
| Breadth                      | 20.4 m                      |
| Draught                      | 3.35 m                      |
| Dredging depth               | 18 / 26 / 32 m              |
| Excavator type               | Backacter 1100              |
| Bucket / Grab capacity       | 15 / 25 / 40 m <sup>3</sup> |
| Total installed diesel power | 4,100 kW                    |
| Installed power excavator    | 3,800 kW                    |
| Propulsion power             | 2 x 500 kW                  |
| Built in                     | 2007                        |
|                              |                             |