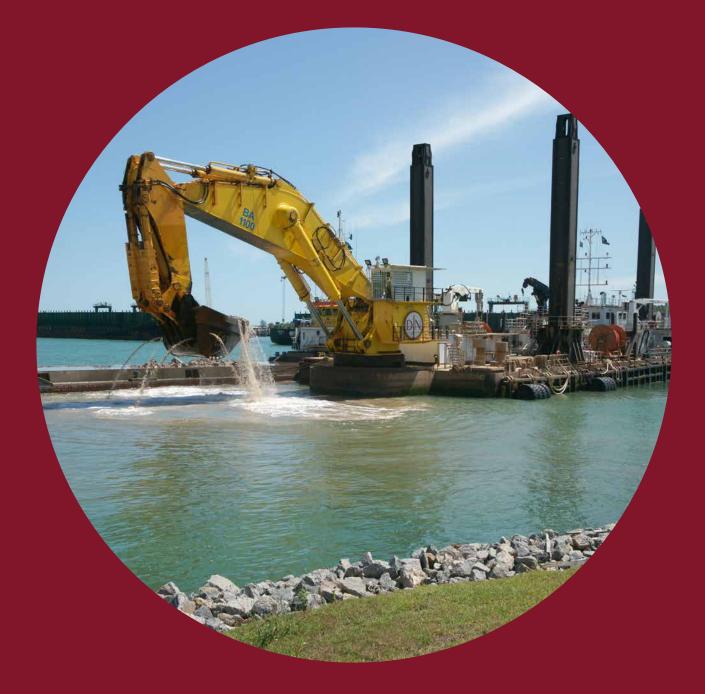

## **Backhoe Dredger**

| Length o.a.                  | 64.9 m                      |
|------------------------------|-----------------------------|
| Breadth                      | 20.4 m                      |
| Draught                      | 3.35 m                      |
| Dredging depth               | 18 / 26 / 32 m              |
| Excavator type               | Backacter 1100              |
| Bucket / Grab capacity       | 15 / 25 / 40 m <sup>3</sup> |
| Total installed diesel power | 4,100 kW                    |
| Installed power excavator    | 3,800 kW                    |
| Propulsion power             | 2 x 500 kW                  |
| Built in                     | 2007                        |
|                              |                             |