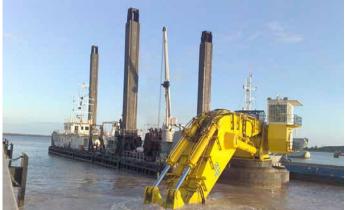

## **Backhoe Dredger**

| Length o.a.                  | 64.9 m                      |
|------------------------------|-----------------------------|
| Breadth                      | 20.4 m                      |
| Draught                      | 3.35 m                      |
| Dredging depth               | 18 / 26 / 32 m              |
| Excavator type               | Backacter 1100              |
| Bucket / Grab capacity       | 15 / 25 / 40 m <sup>3</sup> |
| Total installed diesel power | 4,100 kW                    |
| Installed power excavator    | 3,800 kW                    |
| Propulsion power             | 2 x 500 kW                  |
| Built in                     | 2007                        |
|                              |                             |