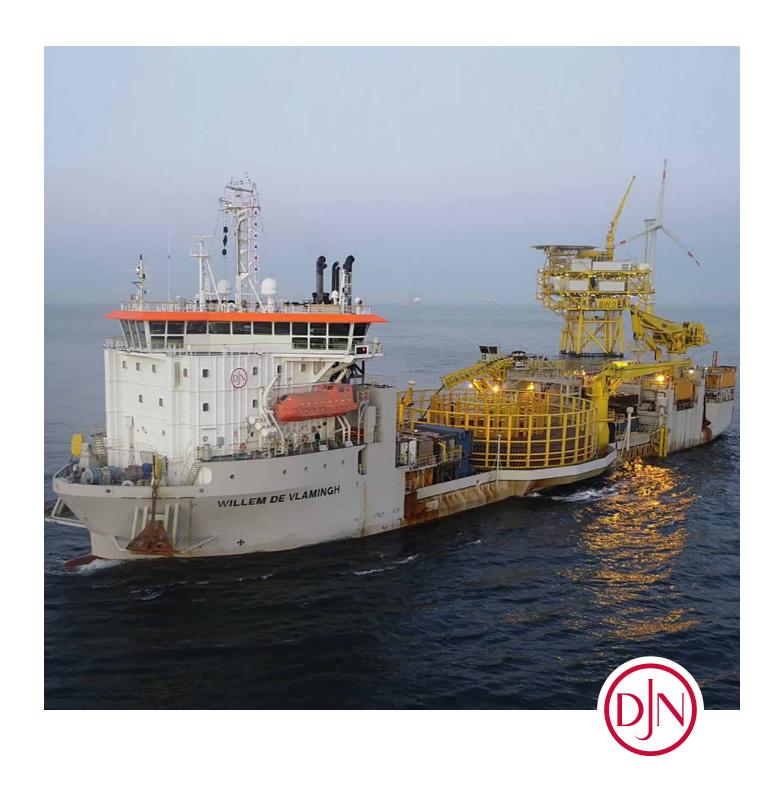

WILLEM DE VLAMINGH is designed to operate as a cable-laying vessel, a trenching support vessel or a combination of these modes. Willem de Vlamingh has a proven track record of installing power cables and umbilicals and is, thanks to her limited draught, ideal for operating in very shallow waters. The vessel is outfitted with a Dynamic Positioning Class 2 system.