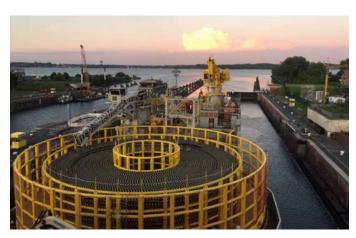

| TURNTABLE SPECIFICATIONS |         |
|--------------------------|---------|
| Capacity                 | 5,400 t |
| Outer diameter           | 28 m    |
| Inner core diameter      | 8 m     |
| Height                   | 6 m     |