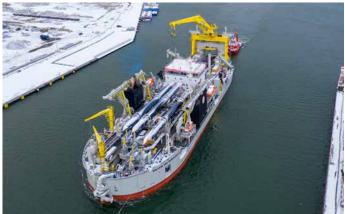

## WILLEM VAN RUBROECK

## Cutter suction dredger

| Length o.a.                  | 151.3 m             |
|------------------------------|---------------------|
| Breadth                      | 36 m                |
| Max. draught                 | 6.75 m              |
| Dredging depth               | 45 m                |
| Suction pipe diameter        | 1,100 mm            |
| Discharge pipe diameter      | 1,100 mm / 1,000 mm |
| Barge loading pipe diameter  | 1,000 mm            |
| Submerged pump power         | 8,500 kW            |
| Inboard pump power           | 2 x 8,500 kW        |
| Cutter power                 | 8,500 kW            |
| Propulsion power             | 2 x 3,000 kW        |
| Total installed diesel power | 41,346 kW           |
| Speed                        | 12 kn               |
| Accommodation                | 67 persons          |
| Built in                     | 2020                |
|                              |                     |