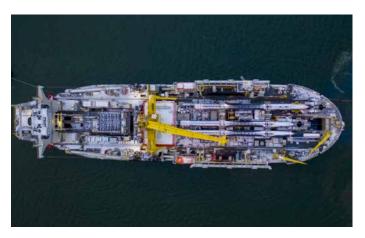

## WILLEM VAN RUBROECK

## Cutter suction dredger

| Length o.a.                  | 151.3 m             |
|------------------------------|---------------------|
| Breadth                      | 36 m                |
| Max. draught                 | 6.75 m              |
| Dredging depth               | 45 m                |
| Suction pipe diameter        | 1,100 mm            |
| Discharge pipe diameter      | 1,100 mm / 1,000 mm |
| Barge loading pipe diameter  | 1,000 mm            |
| Submerged pump power         | 8,500 kW            |
| Inboard pump power           | 2 x 8,500 kW        |
| Cutter power                 | 8,500 kW            |
| Propulsion power             | 2 x 3,000 kW        |
| Total installed diesel power | 41,346 kW           |
| Speed                        | 12 kn               |
| Accommodation                | 67 persons          |
| Built in                     | 2020                |
|                              |                     |