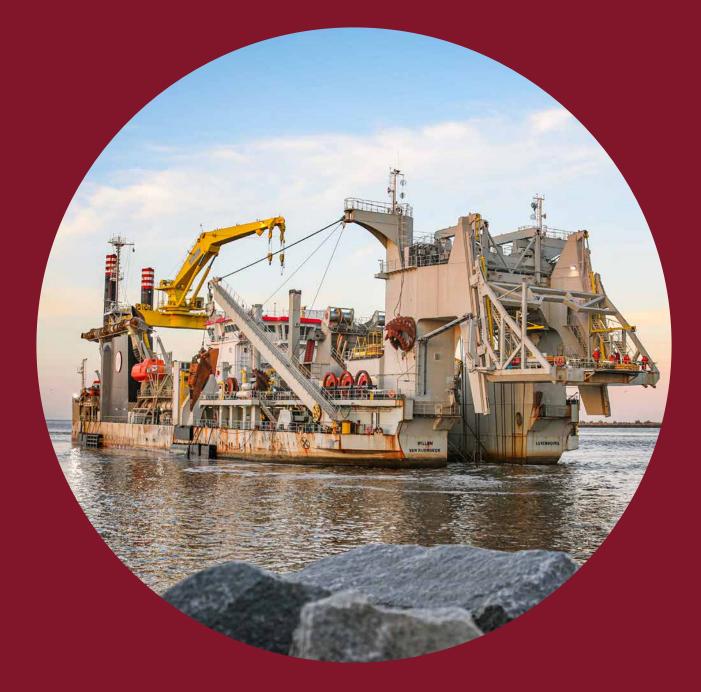

## WILLEM VAN RUBROECK

## Cutter suction dredger

| Length o.a.                  | 151.3 m             |
|------------------------------|---------------------|
| Breadth                      | 36 m                |
| Max. draught                 | 6.75 m              |
| Dredging depth               | 45 m                |
| Suction pipe diameter        | 1,100 mm            |
| Discharge pipe diameter      | 1,100 mm / 1,000 mm |
| Barge loading pipe diameter  | 1,000 mm            |
| Submerged pump power         | 8,500 kW            |
| Inboard pump power           | 2 x 8,500 kW        |
| Cutter power                 | 8,500 kW            |
| Propulsion power             | 2 x 3,000 kW        |
| Total installed diesel power | 41,346 kW           |
| Speed                        | 12 kn               |
| Accommodation                | 67 persons          |
| Built in                     | 2020                |
|                              |                     |