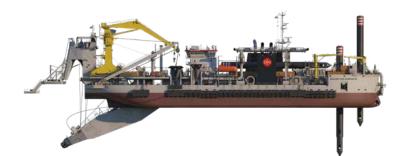

## WILLEM VAN RUBROECK

## Cutter suction dredger

| Length o.a.                  | 151.3 m             |
|------------------------------|---------------------|
| Breadth                      | 36 m                |
| Max. draught                 | 6.75 m              |
| Dredging depth               | 45 m                |
| Suction pipe diameter        | 1,100 mm            |
| Discharge pipe diameter      | 1,100 mm / 1,000 mm |
| Barge loading pipe diameter  | 1,000 mm            |
| Submerged pump power         | 8,500 kW            |
| Inboard pump power           | 2 x 8,500 kW        |
| Cutter power                 | 8,500 kW            |
| Propulsion power             | 2 x 3,000 kW        |
| Total installed diesel power | 41,346 kW           |
| Speed                        | 12 kn               |
| Accommodation                | 67 persons          |
| Built in                     | 2020                |
|                              |                     |