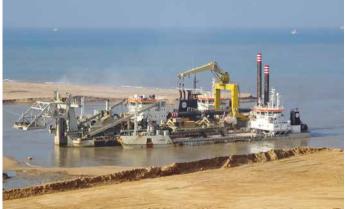

## **ZHENG HE**

## Cutter suction dredger

| Length o.a.                  | 138.5 m      |
|------------------------------|--------------|
| Breadth                      | 26 m         |
| Draught                      | 5.5 m        |
| Dredging depth               | 35 m         |
| Suction pipe diameter        | 900 mm       |
| Discharge pipe diameter      | 900 mm       |
| Barge loading pipe diameter  | 900 mm       |
| Submerged pump power         | 4,250 kW     |
| Inboard pump power           | 2 x 5,000 kW |
| Cutter power                 | 7,000 kW     |
| Propulsion power             | 2 x 3,500 kW |
| Total installed diesel power | 23,520 kW    |
| Speed                        | 13 kn        |
| Accommodation                | 46 persons   |
| Built in                     | 2010         |
|                              |              |