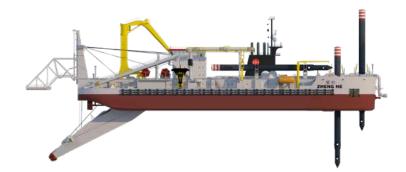

## **ZHENG HE**

## Cutter suction dredger

| Length o.a.                  | 138.5 m      |
|------------------------------|--------------|
| Breadth                      | 26 m         |
| Draught                      | 5.5 m        |
| Dredging depth               | 35 m         |
| Suction pipe diameter        | 900 mm       |
| Discharge pipe diameter      | 900 mm       |
| Barge loading pipe diameter  | 900 mm       |
| Submerged pump power         | 4,250 kW     |
| Inboard pump power           | 2 x 5,000 kW |
| Cutter power                 | 7,000 kW     |
| Propulsion power             | 2 x 3,500 kW |
| Total installed diesel power | 23,520 kW    |
| Speed                        | 13 kn        |
| Accommodation                | 46 persons   |
| Built in                     | 2010         |
|                              |              |