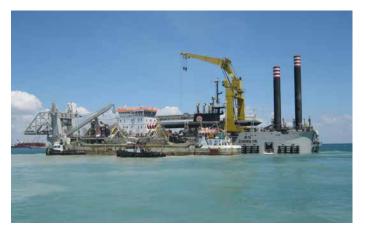

## **ZHENG HE**

## Cutter suction dredger

| Length o.a.                  | 138.5 m      |
|------------------------------|--------------|
| Breadth                      | 26 m         |
| Draught                      | 5.5 m        |
| Dredging depth               | 35 m         |
| Suction pipe diameter        | 900 mm       |
| Discharge pipe diameter      | 900 mm       |
| Barge loading pipe diameter  | 900 mm       |
| Submerged pump power         | 4,250 kW     |
| Inboard pump power           | 2 x 5,000 kW |
| Cutter power                 | 7,000 kW     |
| Propulsion power             | 2 x 3,500 kW |
| Total installed diesel power | 23,520 kW    |
| Speed                        | 13 kn        |
| Accommodation                | 46 persons   |
| Built in                     | 2010         |
|                              |              |