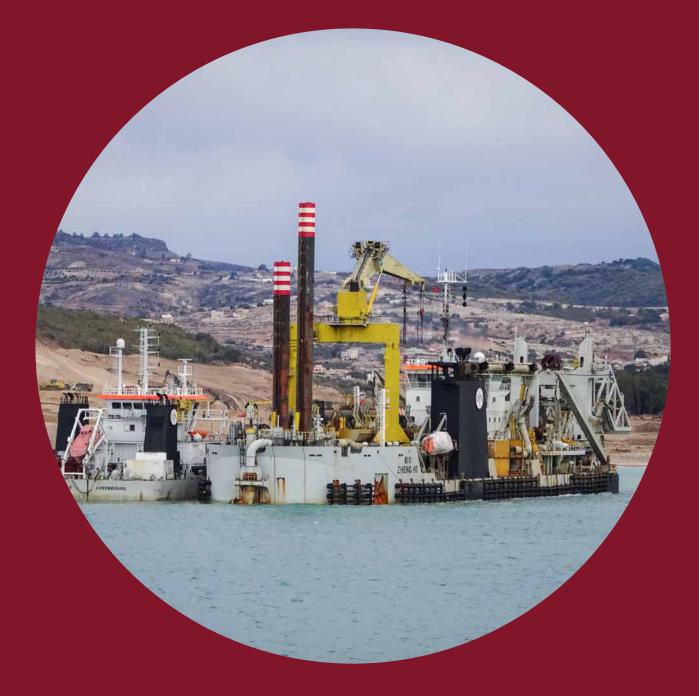

## **ZHENG HE**

## Cutter suction dredger

| Length o.a.                  | 138.5 m      |
|------------------------------|--------------|
| Breadth                      | 26 m         |
| Draught                      | 5.5 m        |
| Dredging depth               | 35 m         |
| Suction pipe diameter        | 900 mm       |
| Discharge pipe diameter      | 900 mm       |
| Barge loading pipe diameter  | 900 mm       |
| Submerged pump power         | 4,250 kW     |
| Inboard pump power           | 2 x 5,000 kW |
| Cutter power                 | 7,000 kW     |
| Propulsion power             | 2 x 3,500 kW |
| Total installed diesel power | 23,520 kW    |
| Speed                        | 13 kn        |
| Accommodation                | 46 persons   |
| Built in                     | 2010         |
|                              |              |